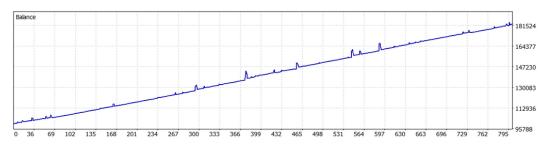

#### Results

| Bars:             | 5117             | Ticks:                              | 43288785                     | Symbols:                          | 1                              |
|-------------------|------------------|-------------------------------------|------------------------------|-----------------------------------|--------------------------------|
| Total Net Profit: | 81 765.72307910  | Balance Drawdown Absolute:          | 2.40000000                   | Equity Drawdown Absolute:         | 3 145.11657669                 |
| Gross Profit:     | 142 709.80567059 | Balance Drawdown Maximal:           | 6 132.32000000 (4.26361824%) | Equity Drawdown Maximal:          | 18 739.20000000 (11.69124489%) |
| Gross Loss:       | -60 944.08259149 | Balance Drawdown Relative:          | 4.26361824% (6 132.32000000) | Equity Drawdown Relative:         | 11.69124489% (18 739.20000000) |
| Profit Factor:    | 2.34             | Expected Payoff:                    | 204.93                       | Margin Level:                     | 4076.79%                       |
| Recovery Factor:  | 4.36             | Sharpe Ratio:                       | 4.64                         |                                   | -3.25 (99.74%)                 |
| AHPR:             | 1.0015 (0.15%)   | LR Correlation:                     | 1.00                         | OnTester result:                  | 0                              |
| GHPR:             | 1.0015 (0.15%)   | LR Standard Error:                  | 1 273.19052719               |                                   |                                |
| Total Trades:     | 399              | Short Trades (won %):               | 0 (0.00%)                    | Long Trades (won %):              | 399 (88.22%)                   |
| Total Deals:      | 798              | Profit Trades (% of total):         | 352 (88.22%)                 | Loss Trades (% of total):         | 47 (11.78%)                    |
|                   |                  | Largest profit trade:               | 6 459.52000000               | Largest loss trade:               | -3 831.04000000                |
|                   |                  | Average profit trade:               | 405.42558429                 | Average loss trade:               | -1 270.48686365                |
|                   |                  | Maximum consecutive wins (\$):      | 38 (8 361.32338328)          | Maximum consecutive losses (\$):  | 3 (-3 574.55507299)            |
|                   |                  | Maximal consecutive profit (count): | 11 540.56942210 (20)         | Maximal consecutive loss (count): | -6 129.92000000 (2)            |
|                   |                  | Average consecutive wins:           | 10                           | Average consecutive losses:       | 1                              |

# One Year Trade Report

https://tanance.com/tradereport

Myfxbook is a global registry for live forex trades. Track our live performance

https://www.myfxbook.com/members/Tanance/tananceea/11383386

## **PROFIT PERFORMANCE**

#### **PROFIT PERFORMANCE**

Daily: 0.3%-0.5+% Monthly: 10%-15+%

Best Recorded Performance: Between Jan – Feb 2025, Tanance EA achieved a record 68%

PAST REPORT: https://tanance.com/tradereport

LIVE REPORT: https://www.myfxbook.com/members/Tanance/tananceea/11383386